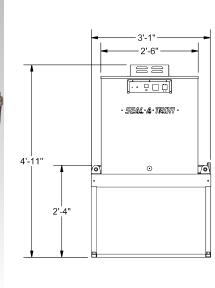

## Standard Features:

- 19"W x 10"H x 30"L Chamber Dimensions
- Complete Stainless Steel Frame Construction
- Solid State Digital Temperature Controls
- Interlocking HighTemp. Conveyor Belt
- Food Grade Bearings
- KOOL-TOUCH
- 4 Sided Surrround Air
- Direct Drive Motor
- Cool Down Cycle