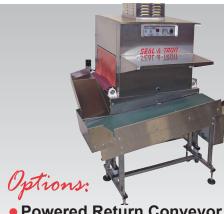

- Powered Return Conveyor (as seen above)
- Infeed and Exit Extensions Available (Consult Factory)

Shrink Packaging Equipment

220 VAC Single Phase 30 Amps Service

Seal-A-Tron Corporation™ • 3815 S.E. Naef Road. • Portland, OR 97267 • Phone (503) 652-5200 • Fax (503) 905-1331