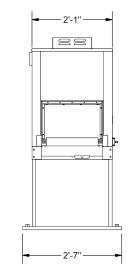

## Standard Features:

- 19"W x 10"H x 30"L Chamber Dimensions
- Complete Stainless Steel Frame Construction
- Solid State Digital Temperature Controls
- Interlocking HighTemp. Conveyor Belt
- Food Grade Bearings
- KOOL-TOUCH
- 4 Sided Surrround Air
- Direct Drive Motor
- Cool Down Cycle