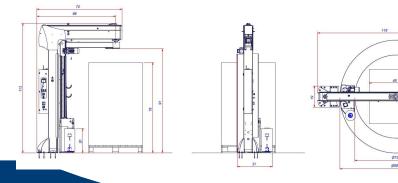

ace
- Easy film insertion system and 250% pre-stretch
- Industry 4.0, R-Connect ready





# **Performance features:**



# **R-connect Ready**

Provides usage and performance data via the cloud, putting performance monitoring & optimization at your fingertips. Utilization drastically reduces downtime by giving you informational transparency, allowing you to connect with your machines remotely to investigate alarms, adjust parameters, &

# **COLOR PANEL**

New 3.5 inches control panel with color graphic display includes 6 programs that can be set.



# THE RESERVE TO SERVE TO SERVE

# **PGS CARRIAGE**

The PGS film carriage is fixed gear 250% power pre-stretch and the force to load (tension) is controlled by a strain gauge, adjusted on the control panel.

#### LAYOUT MASTERWRAP HD [inch]



# **Masterwrap HD XL Specifications**

# **Performance Criteria**

Production Speed: Up to 25 LPH

Wrap Arm Speed:

**11 RPM** 

# **Load Capacity**

**Maximum Load Dimensions:** 

48" W x 48" L x 78" H

Maximum Load Weight:

Unlimited

# **Film Delivery System**

- Fixed at 250%
- · Height Sensing: Automatic photo eye
- Film Threading: Patented S-Pattern
- Standard Film Width 20"

# **Operator Interface**

- 3.5" Color LED and JOG Dial Programmable Selector
- 6 programmable wrapping menus

# **Safety Features**

- Safety Bumper Warning Light
- Safety Alarm
- CE Compliant, UL, CUL

# **Utility Requirements**

Voltage: 120V, 60 Hz, 1 PH

Warranty: 1 Year