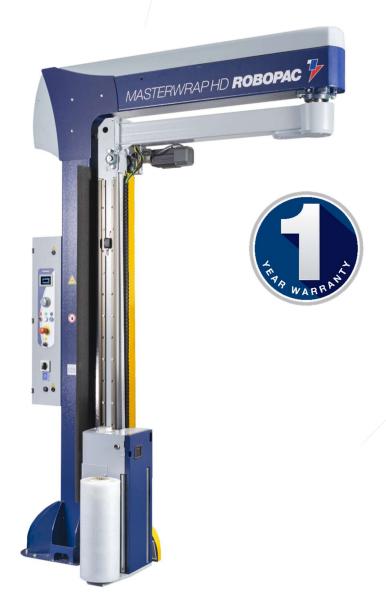

# **MASTERWRAP HD XL**

**SEMI-AUTOMATIC STRETCH WRAPPER** 

Semi-automatic rotary arm stretch wrapping machines are designed for unstable and heavy products.

- Easy to use intuitive color interface
- Easy film insertion system and 250% pre-stretch
- Industry 4.0, R-Connect ready