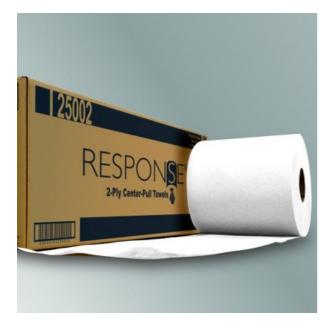

## **RESPONSE®**

2 Ply Center-Pull Roll Towel

SKU 25002

- Response® Center-Pull Perforated Towel, White, 2 Ply, 6 Rolls @ 600 Feet, 3600 Linear Feet, Towel (WxL) 8" x 12"
- Two plies for more absorbency and softness
- Long length ensures fewer refill changes
- Perforations allow users to tear off sections as needed to reduce waste
- EPA compliant for recycled content

| Product Width (in)              | 8                                                                                                                                                               |
|---------------------------------|-----------------------------------------------------------------------------------------------------------------------------------------------------------------|
| Product Width (cm)              | 20                                                                                                                                                              |
| Product Length (in/ft)          | 600ft                                                                                                                                                           |
| Product Length (cm/m)           | 152m                                                                                                                                                            |
| Sheets/Feet per roll or package | 600 Feet Per Roll                                                                                                                                               |
| Pack Count                      | 6 Rolls Per Case                                                                                                                                                |
| Core Attributes                 | 3in Removable                                                                                                                                                   |
| Product Color                   | White                                                                                                                                                           |
| Bonding / Embossing             | Full Emboss                                                                                                                                                     |
| Perforations                    | 12in                                                                                                                                                            |
| Master Packaging                | Case                                                                                                                                                            |
| Packaging Option 1              | Brown Branded Case                                                                                                                                              |
| Cases Per Layer                 | 5                                                                                                                                                               |
| Cases High                      | 12                                                                                                                                                              |
| Pallet Configuration            | 60                                                                                                                                                              |
| Ship Cube Width                 | 24.3125                                                                                                                                                         |
| Ship Cube Length                | 16.3125                                                                                                                                                         |
| Ship Cube Height                | 8.4375                                                                                                                                                          |
| Ship Cube                       | 1.9365                                                                                                                                                          |
| Case Weight (Ib)                | 18                                                                                                                                                              |
| Case Weight (Kg)                | 9                                                                                                                                                               |
| NMFC                            | 154415-2                                                                                                                                                        |
| Ship Class                      | 70                                                                                                                                                              |
| Pallet Dimensions & Full Weight | 48.7 x 40.5 x 105; 1120lbs                                                                                                                                      |
| Regulations / Compliance        | NPS is an approved supplier on the EPA's comprehensive procurement guidelines supplier listing.                                                                 |
| Features/Benefits               | Ideal for restrooms and kitchens. Long length ensures less refill changes.<br>Towel perforations allow users to tear off sections as needed to reduce<br>waste. |
| Exclusive or Universal          | CP DISP Center-Pull Towel Dispenser                                                                                                                             |