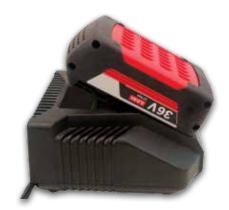

## THE NEXT GENERATION FULLY AUTOMATIC PLASTIC STRAPPING TOOL

1" & 1¼" Polyester (PET) Strapping

(Optional 3/4" Strap Guide)

Than Comparable Competitors Tools

33% MORE TENSION

- One Button Operation
- Lithium Ion Battery
- DC Brushless Motors

## **B2000** Next Generation Fully Automatic Battery Powered Friction Weld Tool

Uniquely designed to handle a wide range of applications. The B2000 can pull up to 2000lbs of tension. The B2000 tool operates with polyester plastic strapping, (see specifications) 1" to 1¼ " wide, .031 - .055 thick. Simple strap guide changes and instructions are included to ensure proper strap tracking under this higher tensioning technology.

## Accessories

\*Tools come with two batteries and a charger.

- Easy to Use Control Panel
- Tool Operates in 3 Modes
- Auto, Semi-Auto & Manual

| Specifications |
|----------------|
|----------------|

| Maximum Tension:      |
|-----------------------|
| Battery:              |
| Seal:                 |
| Strap Type:           |
| Tensioning Speed:     |
| Tool Length:          |
| Tool Width:           |
| Tool Height:          |
| Strap Width:          |
| Rec. Strap Thickness: |
| Tool Weight:          |
|                       |
| Battery Charge Time:  |
| Optional:             |

Seal Strength:

2000 pounds 36V, 2.0Ah, Li-Ion Friction-weld\* Polyester (PET) 4 in/sec 15.7 inches 5.9 inches 6.3 inches 1 - 1¼ inch .031 - .055 13.8 pounds 20-40 minutes Suspension Bracket, HD Wear Plate