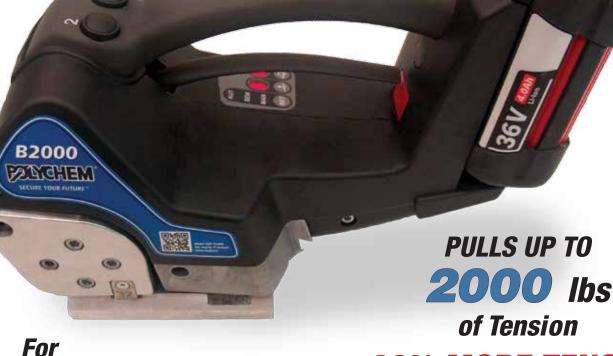

## THE NEXT GENERATION FULLY AUTOMATIC PLASTIC STRAPPING TOOL

1" & 1¼" Polyester (PET) Strapping

(Optional 3/4" Strap Guide)

Than Comparable Competitors Tools

33% MORE TENSION

- One Button Operation
- Lithium Ion Battery
- DC Brushless Motors

## **B2000** Next Generation Fully Automatic Battery Powered Friction Weld Tool

Uniquely designed to handle a wide range of applications. The B2000 can pull up to 2000lbs of tension. The B2000 tool operates with polyester plastic strapping, (see specifications) 1" to 1¼ " wide, .031 - .055 thick. Simple strap guide changes and instructions are included to ensure proper strap tracking under this higher tensioning technology.