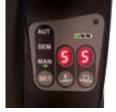

## Accessories

\*Tools come with two batteries and a charger.

- Easy to Use Control Panel
- Tool Operates in 3 Modes
- Auto, Semi-Auto & Manual

| Specifications |
|----------------|
|----------------|

| Maximum Tension:      |
|-----------------------|
| Battery:              |
| Seal:                 |
| Strap Type:           |
| Tensioning Speed:     |
| Tool Length:          |
| Tool Width:           |
| Tool Height:          |
| Strap Width:          |
| Rec. Strap Thickness: |
| Tool Weight:          |
|                       |
| Battery Charge Time:  |
| Optional:             |