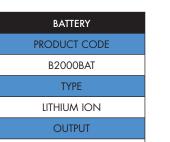

Seal Strength:

2000 pounds 36V, 2.0Ah, Li-Ion Friction-weld\* Polyester (PET) 4 in/sec 15.7 inches 5.9 inches 6.3 inches 1 - 1¼ inch .031 - .055 13.8 pounds 20-40 minutes Suspension Bracket, HD Wear Plate

3/4" Strap Guide

80% +, of the break strength of the parent strap depending upon quality.

6277 HEISLEY ROAD MENTOR, OHIO 44060

36V 2.0 Ah

| BATTERY CHARGER |
|-----------------|
| PRODUCT CODE    |
| 2000CHG         |
| POWER SUPPLY    |
| 60 Hz 20V       |
| OUTPUT          |
| 14.4V - 36V 2A  |