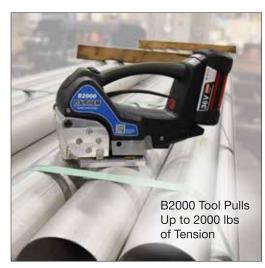

## **B2000** Next Generation Fully Automatic Battery Powered Friction Weld Tool

Uniquely designed to handle a wide range of applications. The B2000 can pull up to 2000lbs of tension. The B2000 tool operates with polyester plastic strapping, (see specifications) 1" to 1¼ " wide, .031 - .055 thick. Simple strap guide changes and instructions are included to ensure proper strap tracking under this higher tensioning technology.