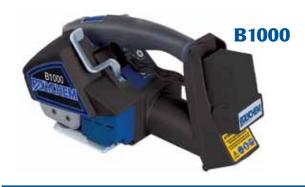

## **B1000** Battery Powered Friction Weld Tool

The B1000 can pull up to 1125lbs of tension and operate with both polypropylene and polyester plastic strapping, 5/8" to 3/4" wide, .031-.050" thick. No special change parts are

## **Specifications**

**Battery**: 14.8V, 3Ah, Li-Po **Tool Weight:** 8.4 pounds 1125 pounds **Maximum Tension:** 

Friction-weld, 80% plus of the Seal: break strength of the parent strap depending on quality.

**Tool Length:** 12.4 inches **Tool Width:** 5.5 inches **Tool Height:** 7.2 inches Strap Width: 5/8 and 3/4 inch Strap Thickness: .031 - .050

6277 HEISLEY ROAD MENTOR, OHIO 44060 (440) 357-1500 FAX (440) 352-9553