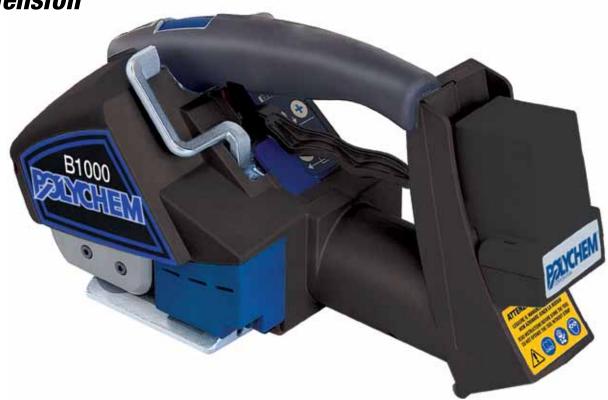

## BATTERY POWERED PLASTIC STRAPPING TOOL

**PULLS UP TO** 

**1125** lbs

of Tension

- Portable, Easy to Use
- High Tension, One Hand Operation
- Lithium Polymer Quick Charge Battery
- Strap Sizes 5/8 3/4 inch; .031-.050

## **B1000** Battery Powered Friction Weld Tool

The B1000 can pull up to 1125lbs of tension and operate with both polypropylene and polyester plastic strapping, 5/8" to 3/4" wide, .031-.050" thick. No special change parts are

required to adjust for strap width or thickness. The 14.8V Lithium Polymer (LiPo) battery weighs less and is more efficient in power output compared to Nickle-Cadmium and Lithium Ion batteries of higher voltage. Plus it can be fully re-charged at ANYTIME without memory loss.