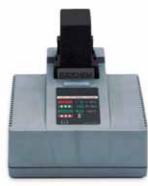

## **Accessories**

**BATTERY CHARGER** PRODUCT CODE **400CHG POWER SUPPLY** 60 Hz 80W OUTPUT 16V 5A

(Also available in the B series)

**B800** 

Max. Tension Force: 800 lbs.

Weight: 8.4 lbs

Dimensions: 11.4"L x 5.5"W x6.5"H Strap: 5/8" - 3/4", .025-.050