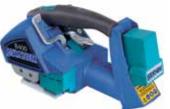

## BATTERY POWERED PLASTIC STRAPPING TOOL

**PULLS UP TO** 

**1125** lbs

of Tension

- Portable, Easy to Use
- High Tension, One Hand Operation
- Lithium Polymer Quick Charge Battery
- Strap Sizes 5/8 3/4 inch; .031-.050

## **B1000** Battery Powered Friction Weld Tool

The B1000 can pull up to 1125lbs of tension and operate with both polypropylene and polyester plastic strapping, 5/8" to 3/4" wide, .031-.050" thick. No special change parts are