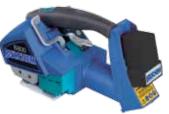

## BATTERY POWERED PLASTIC STRAPPING TOOL

**PULLS UP TO** 

**1125** lbs

of Tension

- Portable, Easy to Use
- High Tension, One Hand Operation
- Lithium Polymer Quick Charge Battery
- Strap Sizes 5/8 3/4 inch; .031-.050

## **B1000** Battery Powered Friction Weld Tool

The B1000 can pull up to 1125lbs of tension and operate with both polypropylene and polyester plastic strapping, 5/8" to 3/4" wide, .031-.050" thick. No special change parts are