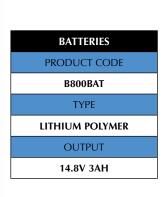

## **Accessories**

**BATTERY CHARGER** PRODUCT CODE **400CHG POWER SUPPLY** 60 Hz 80W OUTPUT 16V 5A

(Also available in the B series)

**B800** 

Max. Tension Force: 800 lbs.

Weight: 8.4 lbs

Dimensions: 11.4"L x 5.5"W x6.5"H Strap: 5/8" - 3/4", .025-.050