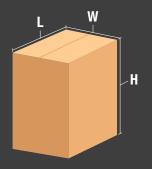

## **CARTON RANGE**

Length (min. - max.) (7.5" - 24.0")

Width (min. - max.)

(7.5" - 20.0")

Height (min. - max.)
(U")

Specifications based on MBF20

## **POPULAR MBF MODELS**

Please refer to comparison chart for complete list of models.

| MODEL | MACHINE DIMENSIONS  LENGTH X WIDTH X HEIGHT | CARTON RANGE* LENGTH (min max.) x WIDTH (min max.) x HEIGHT (min max.) | CONVEYOR HEIGHT<br>HEIGHT (min max.) | CARTONS<br>PER MIN. | SHIPPING<br>WEIGHT (LBS) |
|-------|---------------------------------------------|------------------------------------------------------------------------|--------------------------------------|---------------------|--------------------------|
| MBF20 | (55.0") x (29.0") x (36.0")                 | (7.5" - 24.0") x (7.5" - 20.0") x (U")                                 | (20.5" - 30.0")                      | Up to 6             | 275                      |