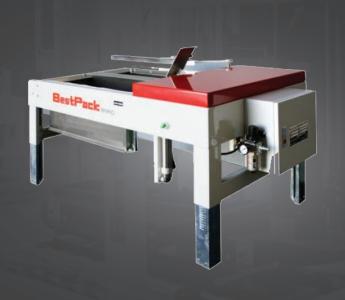

# **MBF**

#### MANUAL BOTTOM FLAP FOLDER PACKING STATION

The BestPack™ MBF is a bottom flap folder and packing station that closes the bottom flaps and holds the carton in position while the operator fills the carton. The operator then pushes the carton to the next station. The MBF is a great addition to BestPack's flagship carton sealers and provides a total packing line solution.

### STANDARD FEATURES

- Heavy Duty 2mm CNC Cut and Welded Frame Including Upper Welded Legs
- Air Micro Switch Activates Bottom Flap Folders
- Uses Heavy Duty SMC Oil-less Cushioned Air-cylinders
- MPBF is Left Justified
- Adjustable Bed Height 20.5" 30.0"
- Tool Kit with Manual

### **OPTIONS**

- Right Justified
- Food Grade 304 Stainless Steel

WWW.BESTPACK.COM VERSION 4.3\_0622