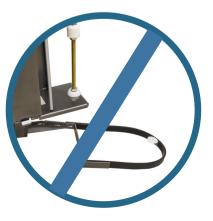

### Unique patented safety bumper system

High visibility with ultra-sensitive capabilities to detect barriers in its pathway, from floor to top of the load.

Improved reliability with machines ability to stop before entanglement and breakage would typically occur

Safety bumpers replace standard safety hoops that are problematic in detecting barriers above floor level and are easily damaged.