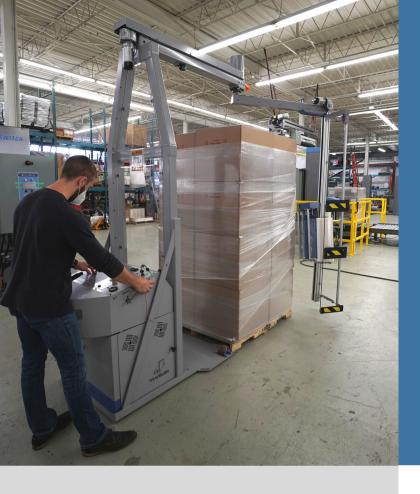

#### CONSIDERATIONS OVER A STATIONARY TURNTABLE MACHINE

- Take the Traveler to the pallet or use it as stationary machine to replace a turntable style machine
- No ramp eating up floor space
- No pushing a pallet-jack up a ramp
- No spinning a load on a turntable
- Easily relocated without need for forklift

## A VALUABLE FLOOR SAVING COMPARISION

Save over 50% of floor space when operational compared to a "robot".

"INTERROLL NORTH AMERICA HAS BEEN USING COUSINS STRETCH WRAPPING TECHNOLOGY IN ITS U.S. AND CANADIAN PLANTS FOR OVER 10 YEARS. WE ARE EXCITED TO SEE THE NEW TRAVELER, A TRULY MOBILE WRAPPING SOLUTION THAT WE CAN TAKE TO THE LOAD AND USE ANYWHERE IN THE PLANT."