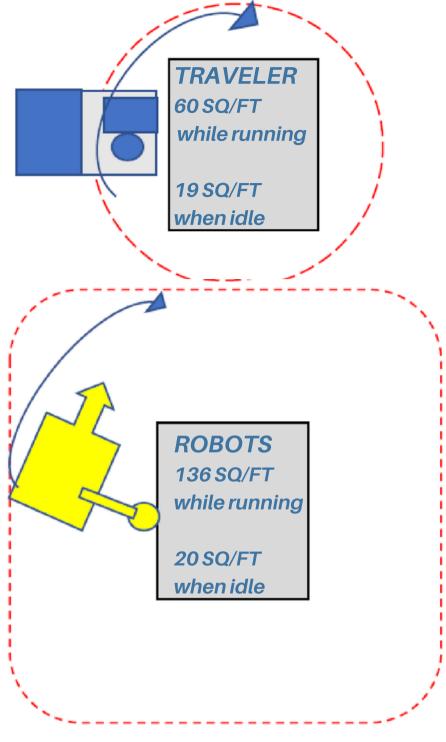

## A VALUABLE FLOOR SAVING COMPARISION

Save over 50% of floor space when operational compared to a "robot".

"INTERROLL NORTH AMERICA HAS BEEN USING COUSINS STRETCH WRAPPING TECHNOLOGY IN ITS U.S. AND CANADIAN PLANTS FOR OVER 10 YEARS. WE ARE EXCITED TO SEE THE NEW TRAVELER, A TRULY MOBILE WRAPPING SOLUTION THAT WE CAN TAKE TO THE LOAD AND USE ANYWHERE IN THE PLANT."