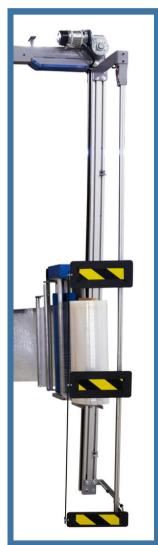

## WHY THE TRAVELER?

- COMPACT- small footprint when not in use, easily stored, saving valuable floor space
- FLEXIBLE take the Traveler to the pallet or use it as stationary machine to replace a turntable style wrapper
- Simple robust construction
- Rotary tower eliminates the need for a turntable

## MOBILE Flexible Reliable

- Ideal for distribution centers and manufacturing facilities
- Powered pre-stretch film carriage reduces film cost
- LCD operator interface with helpful diagnostic capability