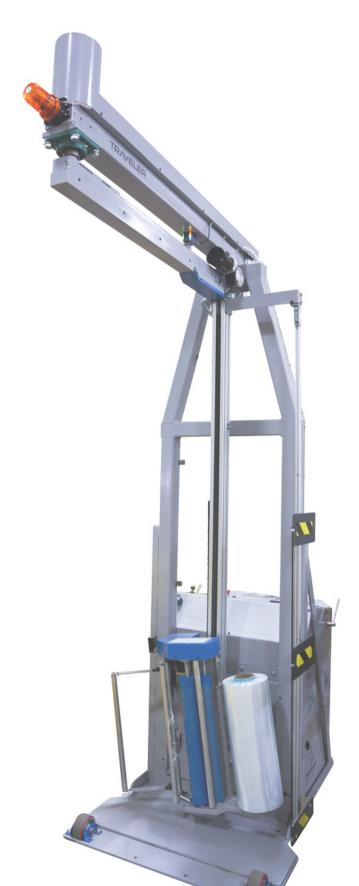

## DIRECT TO PALLET TECHNOLOGY

The world is going mobile and now so can stretch wrapping The Traveler will revolutionize the way you think about wrapping pallets.

The ideal mobile solution for a full range of applications :

## WHY THE TRAVELER?

- COMPACT- small footprint when not in use, easily stored, saving valuable floor space
- FLEXIBLE take the Traveler to the pallet or use it as stationary machine to replace a turntable style wrapper
- Simple robust construction
- Rotary tower eliminates the need for a turntable

## MOBILE Flexible Reliable

- Ideal for distribution centers and manufacturing facilities
- Powered pre-stretch film carriage reduces film cost
- LCD operator interface with helpful diagnostic capability