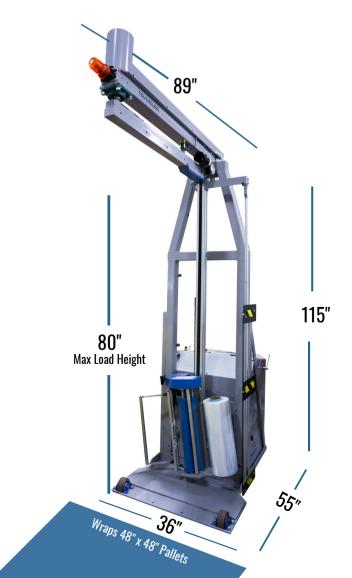

## WHY THE TRAVELER?

- COMPACT- small footprint when not in use, easily stored, saving valuable floor space
- FLEXIBLE take the Traveler to the pallet or use it as stationary machine to replace a turntable style wrapper
- Simple robust construction
- Rotary tower eliminates the need for a turntable

## MOBILE Flexible Reliable

- Ideal for distribution centers and manufacturing facilities
- Powered pre-stretch film carriage reduces film cost
- LCD operator interface with helpful diagnostic capability