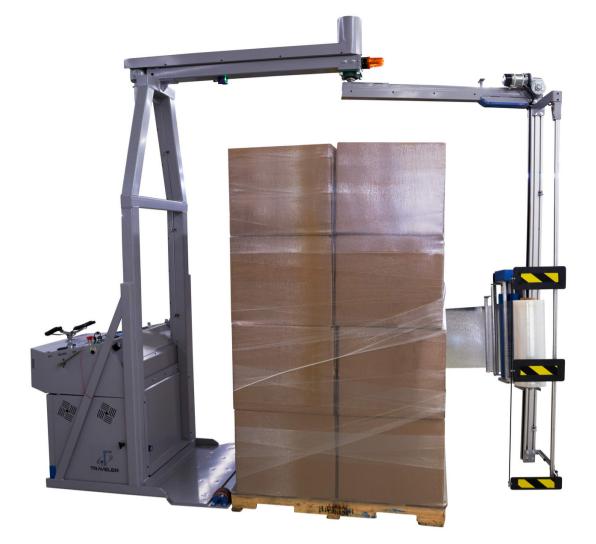

## DIRECT TO PALLET TECHNOLOGY

The world is going mobile and now so can stretch wrapping The Traveler will revolutionize the way you think about wrapping pallets.

The ideal mobile solution for a full range of applications :

## WHY THE TRAVELER?

- COMPACT- small footprint when not in use, easily stored, saving valuable floor space
- FLEXIBLE take the Traveler to the pallet or use it as stationary machine to replace a turntable style wrapper
- Simple robust construction
- Rotary tower eliminates the need for a turntable

## MOBILE Flexible Reliable

- Ideal for distribution centers and manufacturing facilities
- Powered pre-stretch film carriage reduces film cost
- LCD operator interface with helpful diagnostic capability