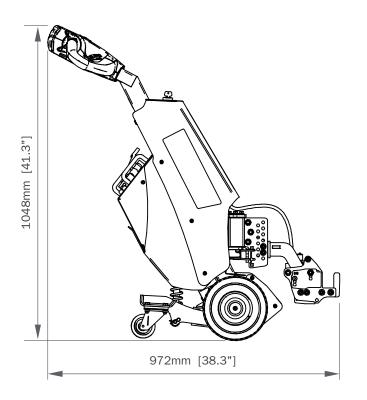

## SM100+ Product data

| Machine  | Maximum Load                      | 2,464 lbs    |
|----------|-----------------------------------|--------------|
|          | Maximum Push Force (N)            | 1,079        |
|          | Maximum Pull Force (N)            | 1,079        |
|          | Connection                        | Hydraulic    |
|          | Maximum Slope                     | 30°          |
| Options  | Two Speed Selector Switch         | $\checkmark$ |
|          | Flashing Beacon                   | ✓            |
|          | Lithium Battery                   | $\checkmark$ |
| Coupling | Coupling - Hydraulic variable kit | ✓            |
|          | Coupling - Adapter straight       | $\checkmark$ |
|          | Coupling - Adapter angled         | ✓            |
|          | Custom Coupling Available         | $\checkmark$ |