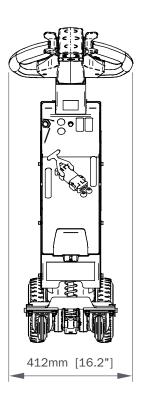

## SM100+ Product data

| Machine  | Maximum Load                      | 2,464 lbs    |
|----------|-----------------------------------|--------------|
|          | Maximum Push Force (N)            | 1,079        |
|          | Maximum Pull Force (N)            | 1,079        |
|          | Connection                        | Hydraulic    |
|          | Maximum Slope                     | 30°          |
| Options  | Two Speed Selector Switch         | $\checkmark$ |
|          | Flashing Beacon                   | ✓            |
|          | Lithium Battery                   | $\checkmark$ |
| Coupling | Coupling - Hydraulic variable kit | ✓            |
|          | Coupling - Adapter straight       | $\checkmark$ |
|          | Coupling - Adapter angled         | ✓            |
|          | Custom Coupling Available         | $\checkmark$ |