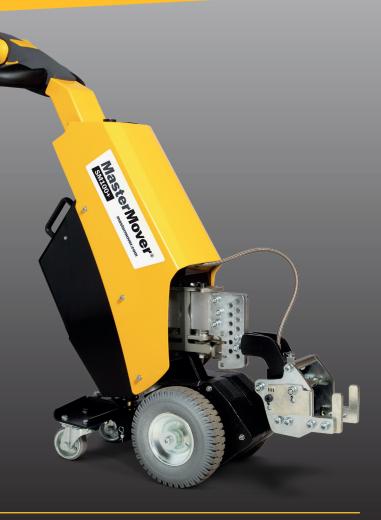

# Introducing the NEW

Designed for industrial environments where space is restricted, and operators require instant performance and safety to move heavy loads with ease, the versatile SM100+ moves loads of up to 2,464 lbs.

#### Connection

- · Features multi-purpose coupling as standard
- Custom coupling available

SM100+ Technical specification