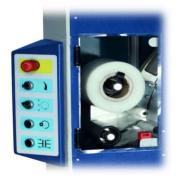

#### **Operator Interface**

• Control Panel: Single Purpose Knobs and Buttons for tension and speed control