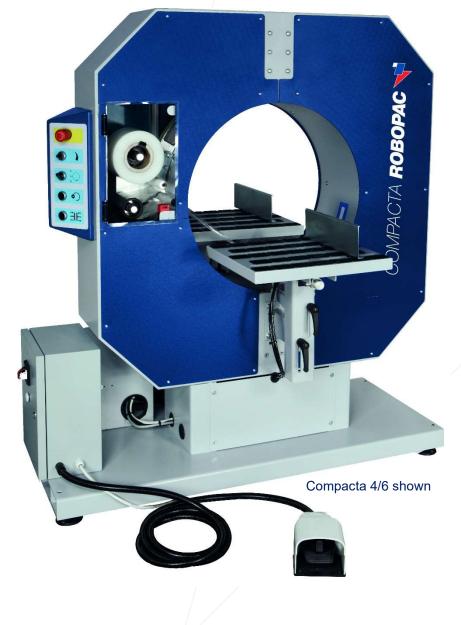

Semi-Automatic Stretch Wrapper

## COMPACTA 4, 6, 9, 12 HORIZONTAL ROTATING RING STRETCH WRAPPERS

Compacta semi-automatic horizontal rotating ring stretch wrappers are designed for low- to midvolume production.

They are designed for bundling long, narrow products like wood molding, aluminum, and plastic extrusion as well as tubing, textiles, and carpet.

Safe, simple operation includes automatic film clamping and cutting. Compactas feature constant film tensioning to improve package integrity and reduce film breaks.

Stretch Wrappers • Packers • Palletizers • Case Equipment • LGV