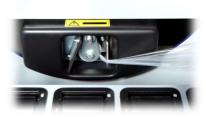

# CUTTING AND CLAMP

The automatic highly reliable dual rod clamping and cutting system fully automates the wrapping process.