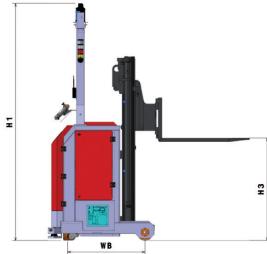

| FEATURES OF THE MACHINE | = |
|-------------------------|---|
| SPECIFICATIONS          |   |

| SPECIFICATIONS          |    | AURIGA   | AURIGA   | AURIGA   | AURIGA   | AURIGA   |
|-------------------------|----|----------|----------|----------|----------|----------|
|                         |    | 8 CT     | 15 CT    | 20 CT    | 30 CT    | 45 CT    |
| Max unit Load Weight    |    | 1700 lb  | 3300 lb  | 4400 lb  | 6600 lb  | 9900 lb  |
| LGV Height*             | H1 | 9 ft     |
| Lifting height*         | Н3 | 9 ft     | 16 ft    | 16 ft    | 16 ft    | 16 ft    |
| Forks Lenght*           | FL | 48"      | 48"      | 48"      | 48"      | 48"      |
| LGV Length              | L  | 8'-4"    | 10'-0"   | 12'-0"   | 13'-2"   | 14'-3"   |
| LGV Width               | W  | 32"      | 40"      | 63"      | 63"      | 71"      |
| Wheel base              | WB | 36"      | 45"      | 42"      | 59"      | 73"      |
| Max. travel speed       |    | 3.8 mi/h |
| Max. fork lifting speed |    | 5.9 in/s | 7.8 in/s | 7.8 in/s | 7.8 in/s | 7.8 in/s |
| LGV weight with battery |    | 4400 lb  | 8380 lb  | 13200 lb | 17600 lb | 22000 lb |