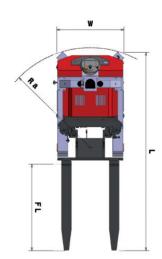

| FEATURES OF THE MACHINE | = |
|-------------------------|---|
| SPECIFICATIONS          |   |

| SPECIFICATIONS          |    | AURIGA   | AURIGA   | AURIGA   | AURIGA   | AURIGA   |
|-------------------------|----|----------|----------|----------|----------|----------|
|                         |    | 8 CT     | 15 CT    | 20 CT    | 30 CT    | 45 CT    |
| Max unit Load Weight    |    | 1700 lb  | 3300 lb  | 4400 lb  | 6600 lb  | 9900 lb  |
| LGV Height*             | H1 | 9 ft     |
| Lifting height*         | Н3 | 9 ft     | 16 ft    | 16 ft    | 16 ft    | 16 ft    |
| Forks Lenght*           | FL | 48"      | 48"      | 48"      | 48"      | 48"      |
| LGV Length              | L  | 8'-4"    | 10'-0"   | 12'-0"   | 13'-2"   | 14'-3"   |
| LGV Width               | W  | 32"      | 40"      | 63"      | 63"      | 71"      |
| Wheel base              | WB | 36"      | 45"      | 42"      | 59"      | 73"      |
| Max. travel speed       |    | 3.8 mi/h |
| Max. fork lifting speed |    | 5.9 in/s | 7.8 in/s | 7.8 in/s | 7.8 in/s | 7.8 in/s |
| LGV weight with battery |    | 4400 lb  | 8380 lb  | 13200 lb | 17600 lb | 22000 lb |