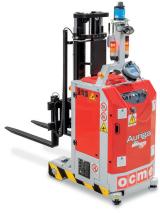

#### **DESCRIPTION**

Auriga CT are counterbalanced vehicles with forks. These vehicles are designed for transporting any type of product.

The Auriga CT range begins with the smaller model, Auriga 8CT, ideal to move in reduced spaces with load capacity of 1700 lb, up to larger models, such as Auriga 45 CT, used to transport 3 pallets with maximum load capacity of 9900 lb.

ANY TYPE OF PRODUCT

PALLET HANDLING
The Auriga 20 CT - 30 CT - 45 CT models
are usually used to handle multiple pallets
simultaneously.

FLEXIBILITY
Since they are counterbalanced, these machines are flexible and able to move any type of product, from any loading or unloading station.