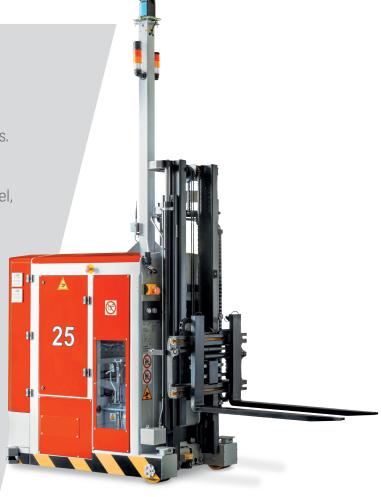

#### **DESCRIPTION**

Auriga CT are counterbalanced vehicles with forks. These vehicles are designed for transporting any type of product.

The Auriga CT range begins with the smaller model, Auriga 8CT, ideal to move in reduced spaces with load capacity of 1700 lb, up to larger models, such as Auriga 45 CT, used to transport 3 pallets with maximum load capacity of 9900 lb.

ANY TYPE OF PRODUCT

PALLET HANDLING
The Auriga 20 CT - 30 CT - 45 CT models
are usually used to handle multiple pallets
simultaneously.

FLEXIBILITY
Since they are counterbalanced, these machines are flexible and able to move any type of product, from any loading or unloading station.