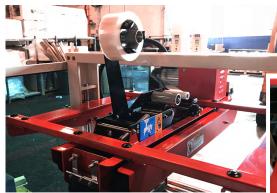

Width: 6.75" to 20" Height: 4.25" to 20"

\* 1-year parts warranty \*

Top Tape Head

**Activation Sensor** 

**Tape Head Assembly** 

**Control Panel** 