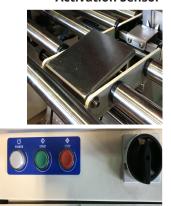

Width: 6.75" to 20" Height: 4.25" to 20"

\* 1-year parts warranty \*

Top Tape Head

**Activation Sensor** 

**Tape Head Assembly** 

**Control Panel** 