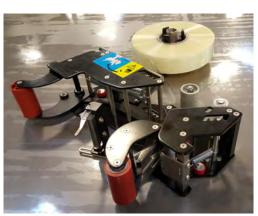

Width: 6.75" to 20" Height: 4.25" to 20"

\* 1-year parts warranty \*

Top Tape Head

**Activation Sensor** 

**Tape Head Assembly** 

**Control Panel** 