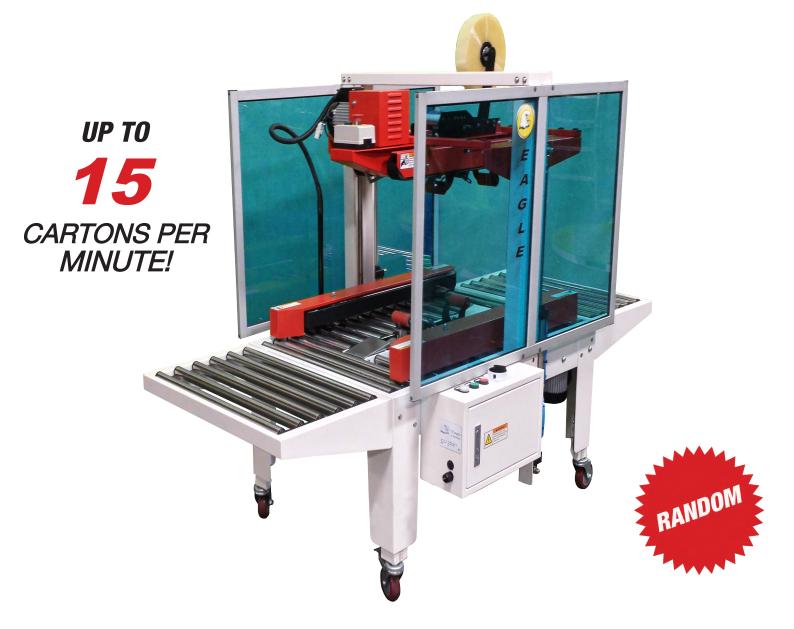

# EAGLE T400R CARTON SEALING MACHINE

ALL MACHINES AND PARTS STOCKED IN AKRON, OHIO

#### **Standard Features**

- Top and Bottom tape head (Adjustable for 2" & 3" tape using the same tape head)
- Extension in/out-feed roller tables
- · Adjustable table work height
- Locking roller caster wheels
- All-metal drive wheel
- Automatically adjusts to carton size

### **Specifications**

- Three 1/4HP motors / Powered top and side drive belts
- 15 cartons per minute sealing speed
- Power requirement:

110VAC / 60Hz (1 CFM @ 80PSI)

• Max. Load: 80lbs

• Carton size: Length: 6.00" to ∞

Width: 6.75" to 20" Height: 4.25" to 20"

\* 1-year parts warranty \*

Top Tape Head

**Activation Sensor** 

**Tape Head Assembly** 

**Control Panel** 