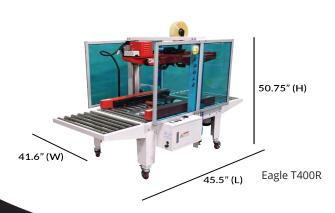

ERRAN** INDUSTRIAL GROUP, INC.

570 Wolf Ledges Parkway, Akron, OH 44311 | Phone: (330) 253-5800 | Fax: (330) 253-5805

#### **Standard Features**

- Top and Bottom tape head (Adjustable for 2" & 3" tape using the same tape head)
- Extension in/out-feed roller tables
- · Adjustable table work height
- Locking roller caster wheels
- All-metal drive wheel
- Automatically adjusts to carton size

### **Specifications**

- Three 1/4HP motors / Powered top and side drive belts
- 15 cartons per minute sealing speed
- Power requirement:

110VAC / 60Hz (1 CFM @ 80PSI)

• Max. Load: 80lbs

• Carton size: Length: 6.00" to ∞

Width: 6.75" to 20" Height: 4.25" to 20"

\* 1-year parts warranty \*



Top Tape Head



**Activation Sensor** 



**Tape Head Assembly** 



**Control Panel** 

## Dimensions



#### **DISTRIBUTED BY**



1-800-826-4405 www.rocketindustrial.com



PMIMI