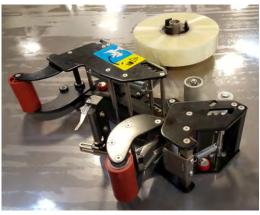

#### **Standard Features**

- Top and bottom tape heads (Adjustable for 2" & 3" tape using the same tape head)
- Extension in/out-feed roller tables
- Adjustable table work height
- Locking roller caster wheels
- Dual mast with top squeezers
- All-metal drive wheel