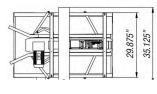

INDUSTRIAL GROUP, INC.

570 Wolf Ledges Parkway, Akron, OH 44311 | Phone: (330) 253-5800 | Fax: (330) 253-5805

#### **Standard Features**

- Top and bottom tape heads (Adjustable for 2" & 3" tape using the same tape head)
- Extension in/out-feed roller tables
- Adjustable table work height
- Locking roller caster wheels
- Dual mast with top squeezers
- All-metal drive wheel

## **Specifications**

- Dual 1/4HP motors / Powered top and bottom drive belts
- 30 cartons per minute sealing speed

Power requirement: 110VAC / 60Hz

Max. Load: 80lbs Carton size

> Length: 6.00" to ∞ Width: 6.50" to 26.00" Height: 4.75" to 20.00"

\* 1-year parts warranty \*

#### 1/4HP Dual Industrial Motors



Lower Motor

**Upper Motor** 



**Tape Head Assembly** 





**Control Panel** 

## **Dimensions**





Eagle T210

#### **DISTRIBUTED BY**



1-800-826-4405 www.rocketindustrial.com



PMIMI