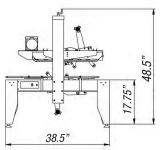

## **Dimensions**

Eagle T210

## **Specifications**

- Dual 1/4HP motors / Powered top and bottom drive belts
- 30 cartons per minute sealing speed

Power requirement: 110VAC / 60Hz

Max. Load: 80lbs Carton size

> Length: 6.00" to ∞ Width: 6.50" to 26.00" Height: 4.75" to 20.00"