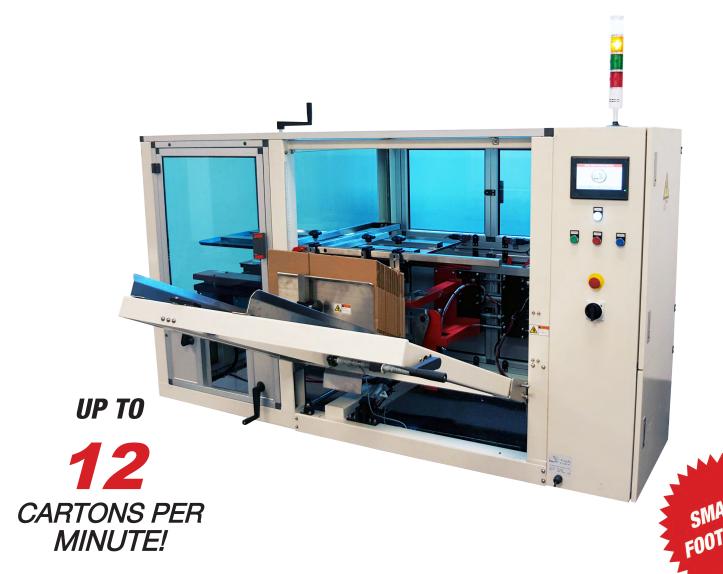

# EAGLE T20CF CARTON ERECTOR

#### **Standard Features**

- Tape head adjustable for 2" or 3" tape using the same head
- Fully automatic case folding and sealing
- Up to 12 cases per minute working speed
- Easy to use 7" color touch screen
- Fully enclosed machine with safety access doors
- Low case warning sensor and broken tape warning alarm
- Fast and simple case adjustment with step by step machine guide on case adjustment
- Heavy duty steel frame construction