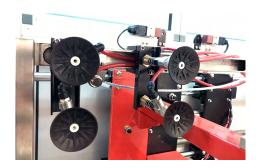

Standard Features**

- Tape head adjustable for 2" or 3" tape using the same head
- Fully automatic case folding and sealing
- Up to 12 cases per minute working speed
- Easy to use 7" color touch screen
- Fully enclosed machine with safety access doors
- Low case warning sensor and broken tape warning alarm
- Fast and simple case adjustment with step by step machine guide on case adjustment
- Heavy duty steel frame construction

Available Options: Casters, Alternate machine sizes



**Control Screen** 





Carton Height Indicator

## **Specifications**

 Working environment: Humidity: ≤90%

Temperature: 32°F-104°F

• Power requirement:

110VAC / 60Hz (10 CFM @ 90PSI)

• Carton size: Length: 11" to 20.5"

Width: 5.5" to 15" Height: 3.5" to 16"

\* 1-year warranty on all non-wear parts \*



**Suction Cups** 



**Tape Head** 

#### **Dimensions**



Eagle T20CF

#### **DISTRIBUTED BY**



1-800-826-4405 www.rocketindustrial.com