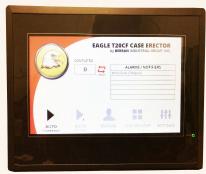

Available Options: Casters, Alternate machine sizes

**Control Screen** 

Carton Height Indicator