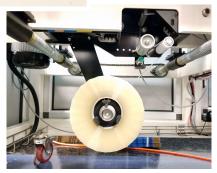

- Tape head adjustable for 2" or 3" tape using the same head
- Fully automatic case folding and sealing
- Up to 12 cases per minute working speed
- Easy to use 7" color touch screen
- Fully enclosed machine with safety access doors
- Low case warning sensor and broken tape warning alarm
- Fast and simple case adjustment with step by step machine guide on case adjustment
- Heavy duty steel frame construction

Available Options: Casters, Alternate machine sizes



**Control Screen** 





Carton Height Indicator

## **Specifications**

 Working environment: Humidity: ≤90%

Temperature: 32°F-104°F

• Power requirement:

110VAC / 60Hz (10 CFM @ 90PSI)

• Carton size: Length: 11" to 20.5"

Width: 5.5" to 15" Height: 3.5" to 16"

\* 1-year warranty on all non-wear parts \*



**Suction Cups** 



**Tape Head** 

#### **Dimensions**



Eagle T20CF

#### **DISTRIBUTED BY**



1-800-826-4405 www.rocketindustrial.com