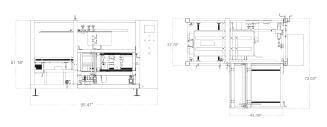

e using the same head
- Fully automatic case folding and sealing
- Up to 12 cases per minute working speed
- Easy to use 7" color touch screen
- Fully enclosed machine with safety access doors
- Low case warning sensor and broken tape warning alarm
- Fast and simple case adjustment with step by step machine guide on case adjustment
- Heavy duty steel frame construction

Available Options: Casters, Alternate machine sizes



**Control Screen** 





Carton Height Indicator

## **Specifications**

 Working environment: Humidity: ≤90%

Temperature: 32°F-104°F

• Power requirement:

110VAC / 60Hz (10 CFM @ 90PSI)

• Carton size: Length: 11" to 20.5"

Width: 5.5" to 15" Height: 3.5" to 16"

\* 1-year warranty on all non-wear parts \*



**Suction Cups** 



**Tape Head** 

#### **Dimensions**



Eagle T20CF

#### **DISTRIBUTED BY**



1-800-826-4405 www.rocketindustrial.com