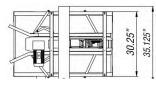

ON SEALING MACHINE





### **BERRAN** INDUSTRIAL GROUP, INC.

570 Wolf Ledges Parkway, Akron, OH 44311 | Phone: (330) 253-5800 | Fax: (330) 253-5805

#### **Standard Features**

- Top and bottom tape heads (Adjustable for 2" & 3" tape using the same tape head)
- Extension in/out-feed roller tables
- Adjustable table work height
- Locking roller caster wheels
- Dual mast with top squeezers
- All-metal drive wheel

# **Specifications**

- Three 1/4HP motors / Powered top and side drive belts
- 30 cartons per minute sealing speed Power requirement: 110VAC / 60Hz Max. Load: 80lbs Carton size

Length: 6.00" to ∞ Width: 6.75" to 19.75" Height: 4.75" to 19.75"

\* 1-year parts warranty \*

1/4HP Industrial Motors

**Lower Motors** 

**Upper Motor** 









**Control Panel** 

## Dimensions





Eagle T200

#### **DISTRIBUTED BY**



1-800-826-4405 www.rocketindustrial.com



PMMI