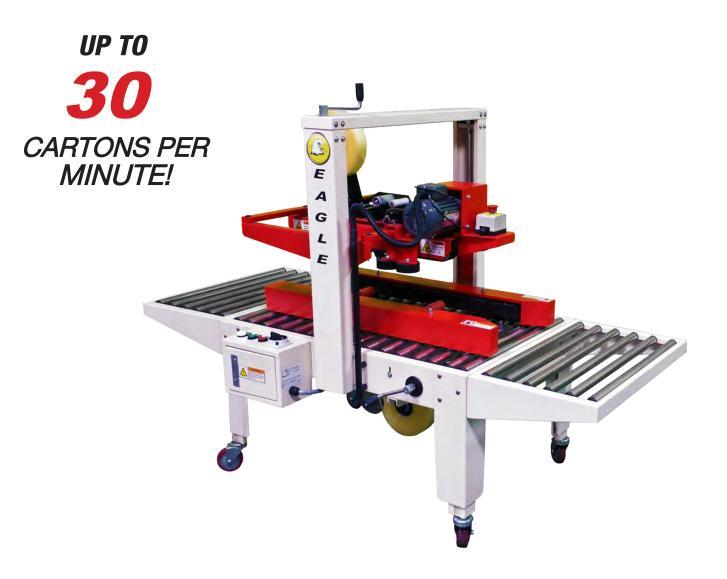

# EAGLE T200 CARTON SEALING MACHINE

#### **Standard Features**

- Top and bottom tape heads (Adjustable for 2" & 3" tape using the same tape head)
- Extension in/out-feed roller tables
- Adjustable table work height
- Locking roller caster wheels
- Dual mast with top squeezers
- All-metal drive wheel

# **Specifications**

- Three 1/4HP motors / Powered top and side drive belts
- 30 cartons per minute sealing speed Power requirement: 110VAC / 60Hz Max. Load: 80lbs Carton size

Length: 6.00" to ∞ Width: 6.75" to 19.75" Height: 4.75" to 19.75"