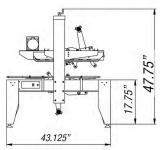

RTON SEALING MACHINE





### **BERRAN** INDUSTRIAL GROUP, INC.

570 Wolf Ledges Parkway, Akron, OH 44311 | Phone: (330) 253-5800 | Fax: (330) 253-5805

#### **Standard Features**

- Top and bottom tape heads (Adjustable for 2" & 3" tape using the same tape head)
- Extension in/out-feed roller tables
- Adjustable table work height
- Locking roller caster wheels
- Dual mast with top squeezers
- All-metal drive wheel

# **Specifications**

- Three 1/4HP motors / Powered top and side drive belts
- 30 cartons per minute sealing speed Power requirement: 110VAC / 60Hz Max. Load: 80lbs Carton size

Length: 6.00" to ∞ Width: 6.75" to 19.75" Height: 4.75" to 19.75"

\* 1-year parts warranty \*

1/4HP Industrial Motors

**Lower Motors** 

**Upper Motor** 









**Control Panel** 

## Dimensions





Eagle T200

#### **DISTRIBUTED BY**



1-800-826-4405 www.rocketindustrial.com



PMMI