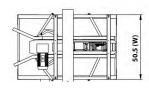

#### **BERRAN** INDUSTRIAL GROUP, INC.

570 Wolf Ledges Parkway, Akron, OH 44311 | Phone: (330) 253-5800 | Fax: (330) 253-5805

#### **Standard Features**

- Top and bottom tape heads (Adjustable for 2" & 3" tape using the same tape head)
- Extension in/out-feed roller tables
- Adjustable table work height
- Locking roller caster wheels
- Dual mast with top squeezers
- All-metal drive wheel

## **Specifications**

- Three 1/4HP motors / Powered top and side drive belts
- 30 cartons per minute sealing speed Power requirement: 110VAC / 60Hz Max. Load: 80lbs Carton size

Length: 6.00" to ∞ Width: 6.75" to 30" Height: 4.75" to 30"

\* 1-year parts warranty \*



1/4HP Industrial Motors

**Lower Motors** 

**Upper Motor** 



**Tape Head Assembly** 





**Control Panel** 

## Dimensions





Eagle T200L

#### **DISTRIBUTED BY**



1-800-826-4405 www.rocketindustrial.com