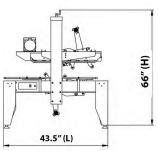

#### **BERRAN** INDUSTRIAL GROUP, INC.

570 Wolf Ledges Parkway, Akron, OH 44311 | Phone: (330) 253-5800 | Fax: (330) 253-5805

#### **Standard Features**

- Top and bottom tape heads (Adjustable for 2" & 3" tape using the same tape head)
- Extension in/out-feed roller tables
- Adjustable table work height
- Locking roller caster wheels
- Dual mast with top squeezers
- All-metal drive wheel

## **Specifications**

- Three 1/4HP motors / Powered top and side drive belts
- 30 cartons per minute sealing speed Power requirement: 110VAC / 60Hz Max. Load: 80lbs Carton size

Length: 6.00" to ∞ Width: 6.75" to 30" Height: 4.75" to 30"

\* 1-year parts warranty \*



1/4HP Industrial Motors

**Lower Motors** 

**Upper Motor** 



**Tape Head Assembly** 





**Control Panel** 

## Dimensions





Eagle T200L

#### **DISTRIBUTED BY**



1-800-826-4405 www.rocketindustrial.com