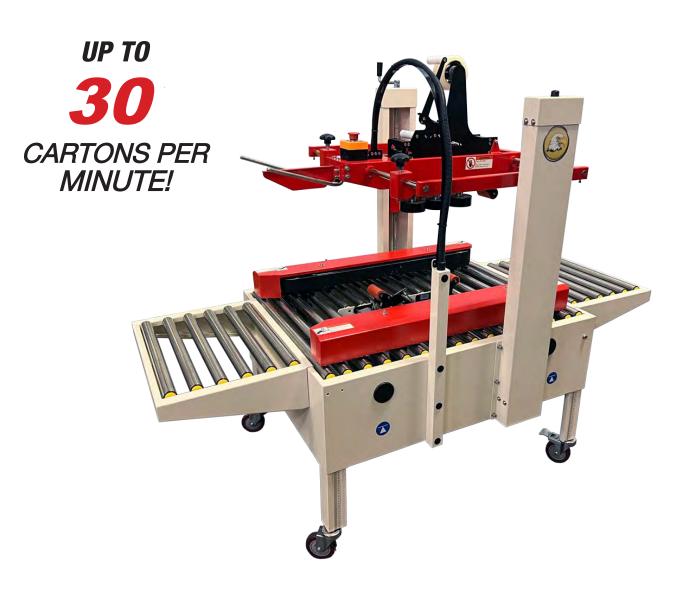

# EAGLE T150 CARTON SEALING MACHINE

#### **Standard Features**

- Top and bottom tape heads (Adjustable for 2" & 3" tape using the same tape head)
- 3-Flap Folder- helps assist folding the carton prior to taping
- Extension in/out-feed roller tables
- Adjustable table work height
- · Locking roller caster wheels
- Dual mast with top squeezers
- All-metal drive wheel

### **Specifications**

- Dual 1/4HP motors / Powered "side"
- 30 cartons per minute sealing speed Power requirement: 110VAC / 60Hz Max. Load: 80lbs Carton size Length: 6.00" to ∞

Width: 4.25" to 19.75" Height: 4.25" to 19.75"