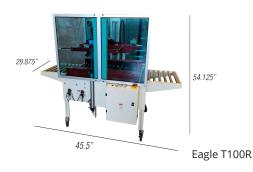

AN** INDUSTRIAL GROUP, INC.

570 Wolf Ledges Parkway, Akron, OH 44311 | Phone: (330) 253-5800 | Fax: (330) 253-5805

### **Standard Features**

- Top and Bottom tape head (Adjustable for 2" & 3" tape using the same tape head)
- Extension in/out-feed roller tables
- · Adjustable table work height
- Locking roller caster wheels
- All-metal drive wheel
- Automatically adjusts to carton size

# **Specifications**

- Dual 1/4HP motors / Powered "side" drive belts
- 15 cartons per minute sealing speed
- Power requirement:

110VAC / 60Hz (1 CFM @ 80PSI)

- · Max. Load: 80lbs
- Carton size: Length: 6.00" to ∞ Width: 4.25" to 19.75" Height: 4.25" to 20.5 "

\* 1-year parts warranty \*



**Top Tape Head** 



**Tape Head Assembly** 

Air pressure controls





**Control Panel** 

# **Dimensions**



### **DISTRIBUTED BY**



1-800-826-4405 www.rocketindustrial.com