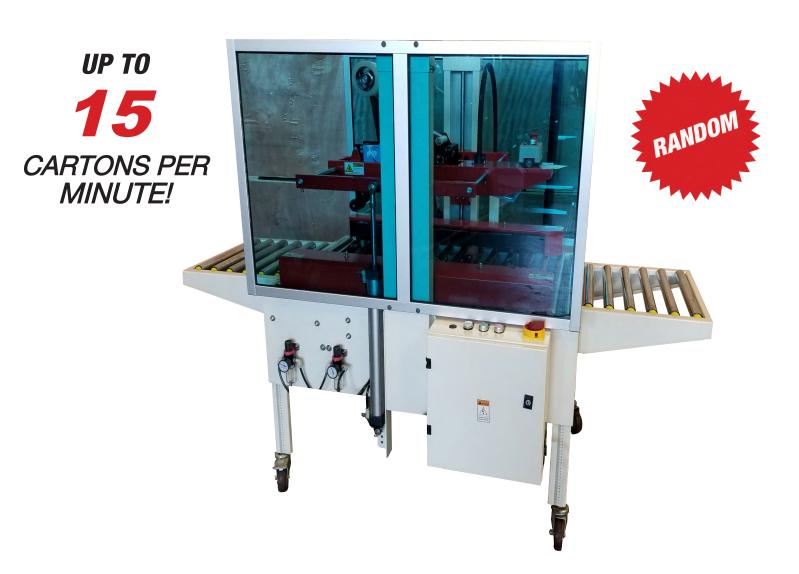

# EAGLE T100R CARTON SEALING MACHINE

### **Standard Features**

- Top and Bottom tape head (Adjustable for 2" & 3" tape using the same tape head)
- Extension in/out-feed roller tables
- · Adjustable table work height
- Locking roller caster wheels
- All-metal drive wheel
- Automatically adjusts to carton size

# **Specifications**

- Dual 1/4HP motors / Powered "side" drive belts
- 15 cartons per minute sealing speed
- Power requirement:

110VAC / 60Hz (1 CFM @ 80PSI)

- · Max. Load: 80lbs
- Carton size: Length: 6.00" to ∞ Width: 4.25" to 19.75" Height: 4.25" to 20.5 "