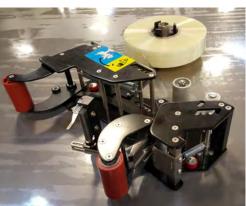

P TO 15 CARTONS PER MINUTE!



**ALL MACHINES AND PARTS STOCKED IN AKRON, OHIO** 



## **BERRAN** INDUSTRIAL GROUP, INC.

570 Wolf Ledges Parkway, Akron, OH 44311 | Phone: (330) 253-5800 | Fax: (330) 253-5805

#### **Standard Features**

- Bottom tape head
- (Adjustable for 2" & 3" tape using the same tape head)
- Extension in/out-feed roller tables
- Adjustable table work height
- Locking roller caster wheels
- All-metal drive wheel
- Randomly adjusts for carton size

### Specifications

- Dual 1/4HP motors
- Powered "side" drive belts
- 12-15 cartons per minute sealing speed
- Power requirement: 110VAC / 60Hz (5 CFM @ 80PSI)
- Max. Load: 70lbs
- Carton size: Length: 6" to ∞ Width: 4.25" to 19.75" Height: 4.25" to ∞"
  - \* 1-year parts warranty \*

Dimensions



Side Belt Drive System



**Tape Head Assembly** 

#### **DISTRIBUTED BY**



**Air Pressure Controls** 



**Control Panel** 





1-800-826-4405 www.rocketindustrial.com



BERRAN INDUSTRIAL GROUP, INC. 570 Wolf Ledges Parkway Akron, Ohio 44311 Phone: (330) 253-5800 Fax: (330) 253-5805 Online at www.Berran.com