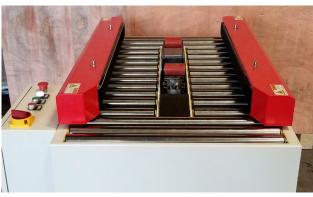

G MACHINE

HENRY WANNIN

UP TO 15 CARTONS PER MINUTE!



**ALL MACHINES AND PARTS STOCKED IN AKRON, OHIO** 



## **BERRAN** INDUSTRIAL GROUP, INC.

570 Wolf Ledges Parkway, Akron, OH 44311 | Phone: (330) 253-5800 | Fax: (330) 253-5805

#### **Standard Features**

- Bottom tape head
- (Adjustable for 2" & 3" tape using the same tape head)
- Extension in/out-feed roller tables
- Adjustable table work height
- Locking roller caster wheels
- All-metal drive wheel
- Randomly adjusts for carton size

### Specifications

- Dual 1/4HP motors
- Powered "side" drive belts
- 12-15 cartons per minute sealing speed
- Power requirement: 110VAC / 60Hz (5 CFM @ 80PSI)
- Max. Load: 70lbs
- Carton size: Length: 6" to ∞ Width: 4.25" to 19.75" Height: 4.25" to ∞"
  - \* 1-year parts warranty \*

Dimensions



Side Belt Drive System



**Tape Head Assembly** 

#### **DISTRIBUTED BY**



**Air Pressure Controls** 



**Control Panel** 





1-800-826-4405 www.rocketindustrial.com



BERRAN INDUSTRIAL GROUP, INC. 570 Wolf Ledges Parkway Akron, Ohio 44311 Phone: (330) 253-5800 Fax: (330) 253-5805 Online at www.Berran.com