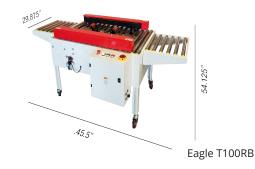

TRIAL GROUP, INC.

570 Wolf Ledges Parkway, Akron, OH 44311 | Phone: (330) 253-5800 | Fax: (330) 253-5805

#### **Standard Features**

- Bottom tape head
- (Adjustable for 2" & 3" tape using the same tape head)
- Extension in/out-feed roller tables
- Adjustable table work height
- Locking roller caster wheels
- All-metal drive wheel
- Randomly adjusts for carton size

### Specifications

- Dual 1/4HP motors
- Powered "side" drive belts
- 12-15 cartons per minute sealing speed
- Power requirement: 110VAC / 60Hz (5 CFM @ 80PSI)
- Max. Load: 70lbs
- Carton size: Length: 6" to ∞ Width: 4.25" to 19.75" Height: 4.25" to ∞"
  - \* 1-year parts warranty \*

Dimensions



Side Belt Drive System



**Tape Head Assembly** 

#### **DISTRIBUTED BY**



**Air Pressure Controls** 



**Control Panel** 





1-800-826-4405 www.rocketindustrial.com



BERRAN INDUSTRIAL GROUP, INC. 570 Wolf Ledges Parkway Akron, Ohio 44311 Phone: (330) 253-5800 Fax: (330) 253-5805 Online at www.Berran.com