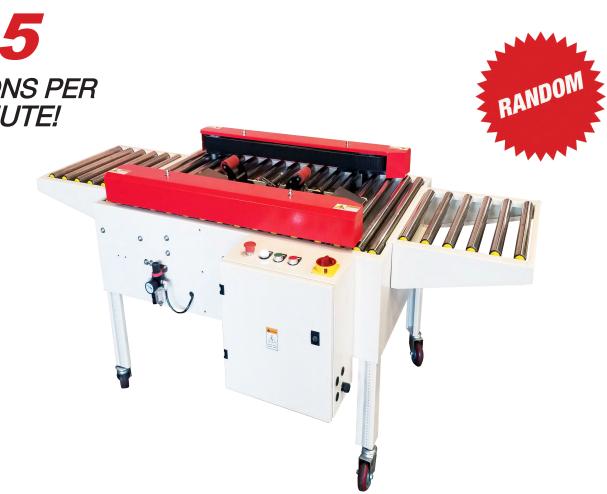

# EAGLE T100RB CARTON SEALING MACHINE

HENRY WANNIN

UP TO 15 CARTONS PER MINUTE!

**ALL MACHINES AND PARTS STOCKED IN AKRON, OHIO** 

#### **Standard Features**

- Bottom tape head
- (Adjustable for 2" & 3" tape using the same tape head)
- Extension in/out-feed roller tables
- Adjustable table work height
- Locking roller caster wheels
- All-metal drive wheel
- Randomly adjusts for carton size

### Specifications

- Dual 1/4HP motors
- Powered "side" drive belts
- 12-15 cartons per minute sealing speed
- Power requirement: 110VAC / 60Hz (5 CFM @ 80PSI)
- Max. Load: 70lbs
- Carton size: Length: 6" to ∞ Width: 4.25" to 19.75" Height: 4.25" to ∞"
  - \* 1-year parts warranty \*

#### **DISTRIBUTED BY**

**Air Pressure Controls** 

**Control Panel** 

1-800-826-4405 www.rocketindustrial.com

BERRAN INDUSTRIAL GROUP, INC. 570 Wolf Ledges Parkway Akron, Ohio 44311 Phone: (330) 253-5800 Fax: (330) 253-5805 Online at www.Berran.com