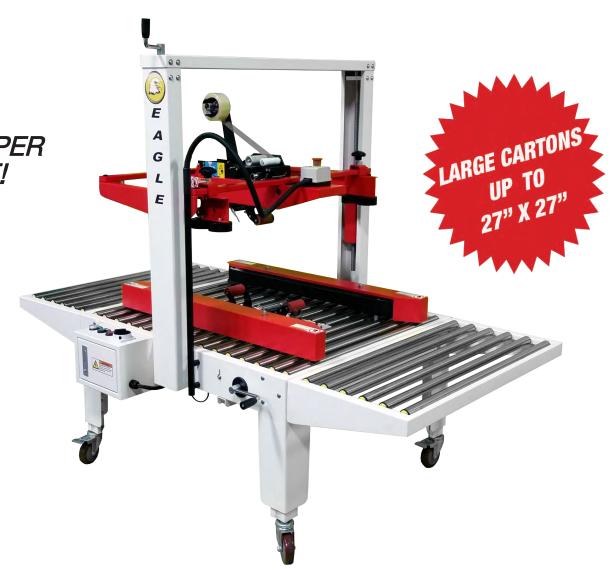

# EAGLE T100L CARTON SEALING MACHINE

Hanny MANN

**ALL MACHINES AND PARTS STOCKED IN AKRON, OHIO** 

#### **Standard Features**

- Top and bottom tape heads
- (Adjustable for 2" & 3" tape using the same tape head) • Extension in/out-feed roller tables
- Adjustable table work height
- Locking roller caster wheels
- Dual mast with top squeezers
- All-metal drive wheel

### **Specifications**

• Dual 1/4HP motors / Powered "side" drive belts • 30 cartons per minute sealing speed

Power requirement: 110VAC / 60Hz Max. Load: 80lbs Carton size Length: 6.00" to ∞ Width: 4.25" to 27" Height: 4.25" to 27"