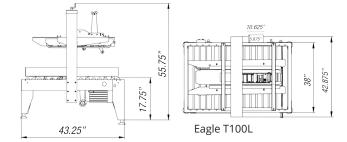

## Dimensions

1/4HP Dual Industrial Motors

**Control Panel** 

**DISTRIBUTED BY** 

**Tape Head Assembly** 

1-800-826-4405 www.rocketindustrial.com

BERRAN INDUSTRIAL GROUP, INC. 570 Wolf Ledges Parkway Akron, Ohio 44311 Phone: (330) 253-5800 Fax: (330) 253-5805 Online at www.Berran.com

### **Specifications**

• Dual 1/4HP motors / Powered "side" drive belts • 30 cartons per minute sealing speed

Power requirement: 110VAC / 60Hz Max. Load: 80lbs Carton size Length: 6.00" to ∞ Width: 4.25" to 27" Height: 4.25" to 27"