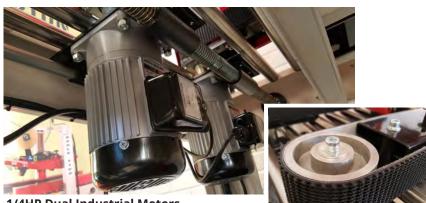

## Dimensions

1/4HP Dual Industrial Motors

**Control Panel** 

**DISTRIBUTED BY** 

**Tape Head Assembly** 

1-800-826-4405 www.rocketindustrial.com

BERRAN INDUSTRIAL GROUP, INC. 570 Wolf Ledges Parkway Akron, Ohio 44311 Phone: (330) 253-5800 Fax: (330) 253-5805 Online at www.Berran.com

### **Specifications**

• Dual 1/4HP motors / Powered "side" drive belts • 30 cartons per minute sealing speed

Power requirement: 110VAC / 60Hz Max. Load: 80lbs Carton size Length: 6.00" to ∞ Width: 4.25" to 27" Height: 4.25" to 27"