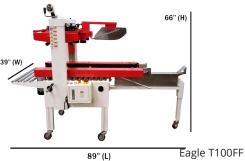

## Dimensions

**Drive Wheel** 

1/4HP Dual Industrial Motors

**Top and Bottom Flap Folding** 

**DISTRIBUTED BY** 

1-800-826-4405 www.rocketindustrial.com

BERRAN INDUSTRIAL GROUP, INC. 570 Wolf Ledges Parkway Akron, Ohio 44311 Phone: (330) 253-5800 Fax: (330) 253-5805 Online at www.Berran.com