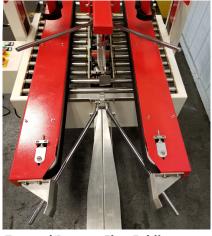

#### **Standard Features**

- All in one machine (Erect/Fill/Fold/Tape)
- Extended side belts
- Folds all carton flaps (minus top rear minor)
- Top and bottom tape heads
- (Adjustable for 2" & 3" tape using the same tape head)
- Extension out-feed roller table
- Adjustable table work height
- Locking roller caster wheels
- Dual mast with top squeezers
- All-metal drive wheel

## Dimensions

**Drive Wheel** 

1/4HP Dual Industrial Motors

**Top and Bottom Flap Folding** 

**DISTRIBUTED BY** 

1-800-826-4405 www.rocketindustrial.com

BERRAN INDUSTRIAL GROUP, INC. 570 Wolf Ledges Parkway Akron, Ohio 44311 Phone: (330) 253-5800 Fax: (330) 253-5805 Online at www.Berran.com