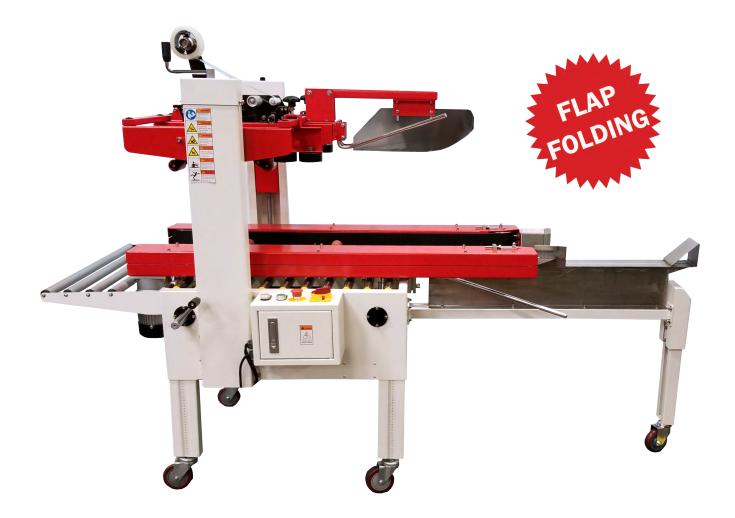

# EAGLE T100FF CARTON SEALING MACHINE

CHANNA MANN

**ALL MACHINES AND PARTS STOCKED IN AKRON, OHIO** 

#### **Standard Features**

- All in one machine (Erect/Fill/Fold/Tape)
- Extended side belts
- Folds all carton flaps (minus top rear minor)
- Top and bottom tape heads
- (Adjustable for 2" & 3" tape using the same tape head)
- Extension out-feed roller table
- Adjustable table work height
- Locking roller caster wheels
- Dual mast with top squeezers
- All-metal drive wheel

### **Specifications**

• Dual 1/4HP motors / Powered "side" drive belts • 30 cartons per minute sealing speed

Power requirement: 110VAC / 60Hz Max. Load: 80lbs Carton size Length: 6.00" to 21" Width: 4.25" to 18"