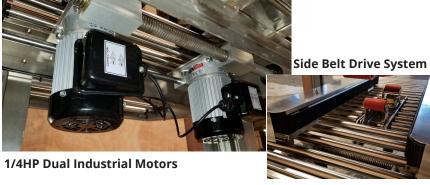

### **Specifications**

- Dual 1/4HP motors / Powered "side" drive belts
- 30 cartons per minute sealing speed

Power requirement: 110VAC / 60Hz

Max. Load: 80lbs Carton size

> Length: 6.00" to ∞ Width: 4.25" to 19.75" Height: 4.25" to 19.75"