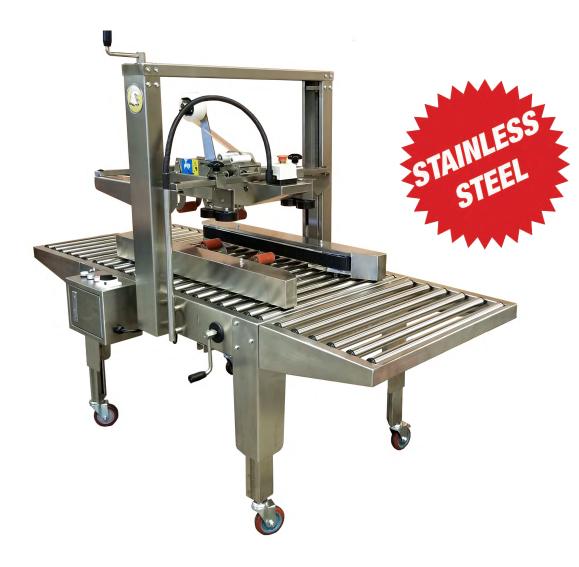

# EAGLE T100-SS CARTON SEALING MACHINE

UP TO
30
CARTONS PER
MINUTE!

#### **Standard Features**

- Top and bottom stainless steel tape heads
   (Adjustable for 2" & 3" tape using the same tape head)
- Extension in/out-feed roller tables
- Adjustable table work height
- Locking roller caster wheels
- Dual mast with top squeezers
- · All-metal drive wheel

### **Specifications**

- Dual 1/4HP motors / Powered "side" drive belts
- 30 cartons per minute sealing speed

Power requirement: 110VAC / 60Hz

Max. Load: 80lbs Carton size

> Length: 6.00" to ∞ Width: 4.25" to 19.75" Height: 4.25" to 19.75"