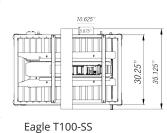

PER
MINUTE!





#### **BERRAN** INDUSTRIAL GROUP, INC.

570 Wolf Ledges Parkway, Akron, OH 44311 | Phone: (330) 253-5800 | Fax: (330) 253-5805

#### **Standard Features**

- Top and bottom stainless steel tape heads
   (Adjustable for 2" & 3" tape using the same tape head)
- Extension in/out-feed roller tables
- Adjustable table work height
- Locking roller caster wheels
- Dual mast with top squeezers
- · All-metal drive wheel

### **Specifications**

- Dual 1/4HP motors / Powered "side" drive belts
- 30 cartons per minute sealing speed

Power requirement: 110VAC / 60Hz

Max. Load: 80lbs Carton size

> Length: 6.00" to ∞ Width: 4.25" to 19.75" Height: 4.25" to 19.75"

\* 1-year parts warranty \*



**Emergency Stop** 



**Tape Head Assembly** 



**Control Panel** 

## **Dimensions**





#### **DISTRIBUTED BY**



1-800-826-4405 www.rocketindustrial.com



PMMI