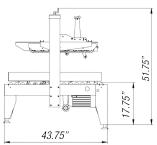

S PER
MINUTE!





#### **BERRAN** INDUSTRIAL GROUP, INC.

570 Wolf Ledges Parkway, Akron, OH 44311 | Phone: (330) 253-5800 | Fax: (330) 253-5805

#### **Standard Features**

- Top and bottom stainless steel tape heads
   (Adjustable for 2" & 3" tape using the same tape head)
- Extension in/out-feed roller tables
- Adjustable table work height
- Locking roller caster wheels
- Dual mast with top squeezers
- · All-metal drive wheel

### **Specifications**

- Dual 1/4HP motors / Powered "side" drive belts
- 30 cartons per minute sealing speed

Power requirement: 110VAC / 60Hz

Max. Load: 80lbs Carton size

> Length: 6.00" to ∞ Width: 4.25" to 19.75" Height: 4.25" to 19.75"

\* 1-year parts warranty \*



**Emergency Stop** 



**Tape Head Assembly** 



**Control Panel** 

## **Dimensions**





#### **DISTRIBUTED BY**



1-800-826-4405 www.rocketindustrial.com



PMMI