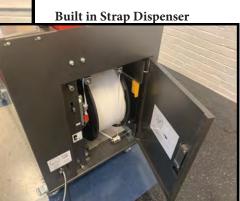

#### **Standard Features**

- NEW LCD Screen- shows machine status
- Self-threading & auto loop ejector
- NEW double feed feature for jam free operation
- Foot pedal & photo eye (single & continuous strap)
- Electronic tension w/ soft strap mode
- Built in strap coil dispenser
- Dual brushless motors
- Locking casters