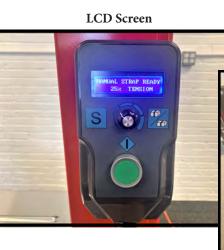

#### **Standard Features**

- NEW LCD Screen- shows machine status
- Self-threading & auto loop ejector
- NEW double feed feature for jam free operation
- Foot pedal & photo eye (single & continuous strap)
- Electronic tension w/ soft strap mode
- Built in strap coil dispenser
- Dual brushless motors
- Locking casters