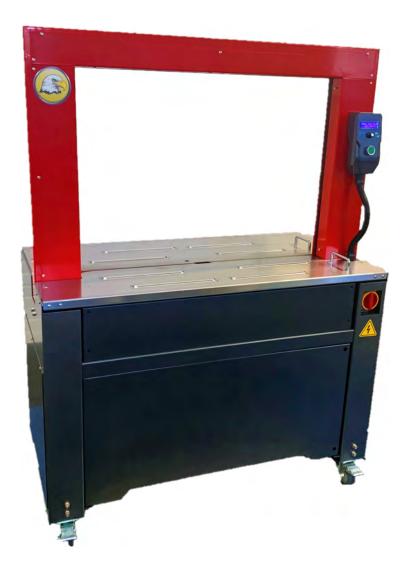

# EAGLE S600 STRAPPING MACHINE

Henry with

UP TO **37** STRAPS PER MINUTE!

**ALL MACHINES AND PARTS STOCKED IN AKRON, OHIO** 

## **Specifications**

- Power: 110V/60hz
- Straps per minute: 37
- Arch size: (W) 33" X (H) 23"
- Min. carton size: 2.75" X 0.75"
- Core size: 8" X 8"
- Working height: 32.88"
- Tension range: 4- 147 lbs.
- Machine dimensions: (L) 45" X (W) 24.5"
- Strap size: 3/8" or 1/2" (9mm or 12mm)
- Larger arch sizes available \*\*
  - \* 1-year parts warranty \*