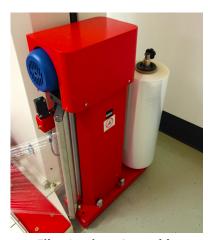

# EAGLE 2000F AUTOMATIC STRETCH WRAPPER

ALL MACHINES AND PARTS STOCKED IN AKRON, OHIO

#### **Standard Features**

- Automatic or manual operation
- Simplified control panel for easy operation
- ALHS (Auto Load-Height Sensor) photo eye
- 250% Powered pre-stretch / 20" film carriage
- Soft start/stop turntable
- 3 Wireless key fobs for operation
- (Optional) Pull-lanyard

## **Specifications**

- 65" diameter / 10mm thick turntable
- 87" max wrap height
- 0 12 RPM turntable speed
- Schneider Electric variable frequency drives
- Automatic clamp, cut, and wipe system
- Heated film sealing press