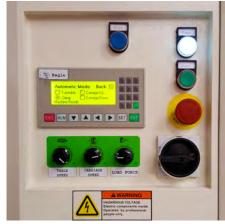

**Control Panel** 

#### **Standard Features**

- Automatic or manual operation
- Simplified control panel for easy operation
- ALHS (Auto Load-Height Sensor) photo eye
- 250% Powered pre-stretch / 20" film carriage
- Soft start/stop turntable
- 3 Wireless key fobs for operation
- (Optional) Pull-lanyard