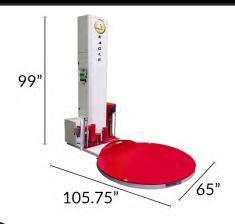

## Dimensions

## **Specifications**

- 65" diameter / 10mm thick turntable
- 87" max wrap height
- 0 12 RPM turntable speed
- Schneider Electric variable frequency drives
- Automatic clamp, cut, and wipe system
- Heated film sealing press