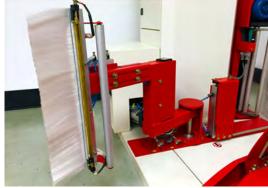

Power requirement: 110VAC / 60Hz Air pressure required: 80psi Max. load: 5,000lbs Machine weight: 1,640lbs

\* 3-year parts warranty \*

(unlimited cycles)

**Automatic Film Cut and Wipe Arm** 

**Film Carriage Assembly** 