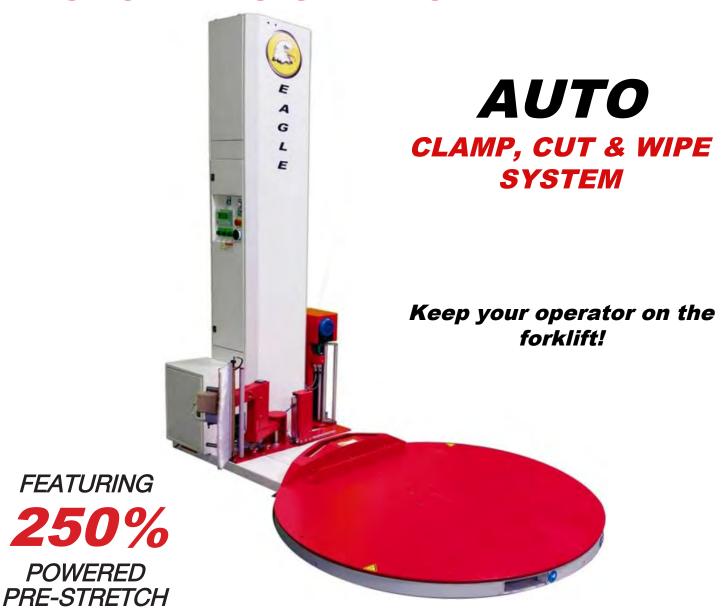

#### **Standard Features**

- Automatic or manual operation
- Simplified control panel for easy operation
- ALHS (Auto Load-Height Sensor) photo eye
- 250% Powered pre-stretch / 20" film carriage
- Soft start/stop turntable
- 3 Wireless key fobs for operation
- (Optional) Pull-lanyard

## **Specifications**

- 65" diameter / 10mm thick turntable
- 87" max wrap height
- 0 12 RPM turntable speed
- Schneider Electric variable frequency drives
- Automatic clamp, cut, and wipe system
- Heated film sealing press

Power requirement: 110VAC / 60Hz Air pressure required: 80psi Max. load: 5,000lbs Machine weight: 1,640lbs

\* 3-year parts warranty \*

(unlimited cycles)

**Automatic Film Cut and Wipe Arm** 

**Film Carriage Assembly** 