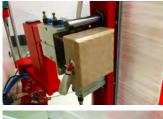

## **Specifications**

- 65" diameter / 10mm thick turntable
- 87" max wrap height
- 0 12 RPM turntable speed
- Schneider Electric variable frequency drives
- Automatic clamp, cut, and wipe system
- Heated film sealing press