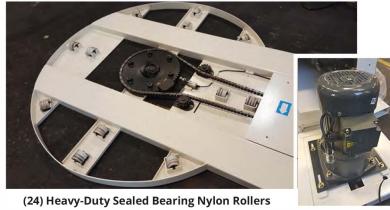

## **Specifications**

- 70" diameter I 10mm thick turntable
- Up to 106" diagonal
- 87" max wrap height
- 0 12 RPM turntable speed
- Three variable frequency drives
- PLC logic control

Power requirement: 110VAC / 60Hz