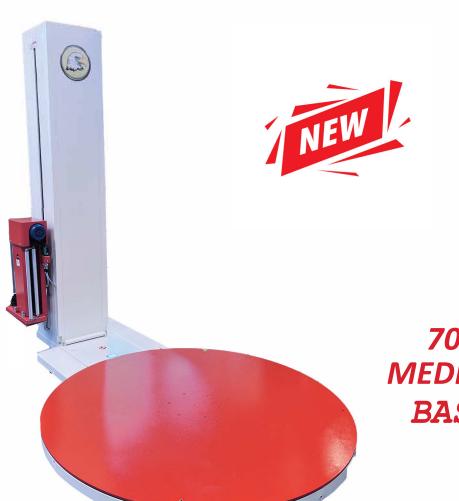

# EAGLE 2000EBM STRETCH WRAPPER

*70*" **MEDIUM** BASE

## **Specifications**

- 70" diameter I 10mm thick turntable
- Up to 106" diagonal
- 87" max wrap height
- 0 12 RPM turntable speed
- Three variable frequency drives
- PLC logic control

Power requirement: 110VAC / 60Hz