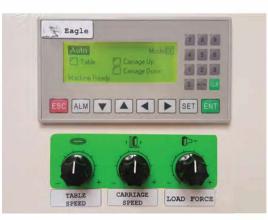

#### **Standard Features**

- · Semi-automatic or manual operation
- · Simplified control panel for easy operation
- · ALHS (Auto Load-Height Sensor) photo eye
- 250% Powered pre-stretch I 20" film carriage
- · Soft start/stop turntable
- · Four Wrap Modes: 4 auto 1 1 manual

Max. load: 5,000lbs

Machine weight: 1,100lbs

\* 3-year parts warranty \*

(unlimited cycles)

1HP Electric Motor

Film Carriage Assembly

**Control Panel** 