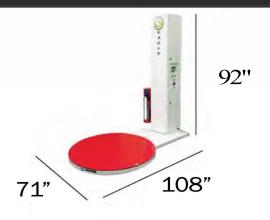

### **Dimensions**

## **Specifications**

- 70" diameter I 10mm thick turntable
- Up to 106" diagonal
- 87" max wrap height
- 0 12 RPM turntable speed
- Three variable frequency drives
- PLC logic control

Power requirement: 110VAC / 60Hz