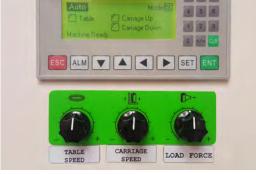

# (24) Heavy-Duty Sealed Bearing Nylon Rollers

**1HP Electric Motor** 

Film Carriage Assembly

**Control Panel** 