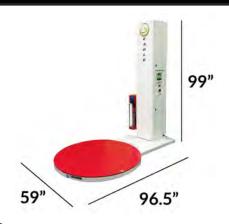

## **Dimensions**

## **Specifications**

- 59" diameter / 10mm thick turntable
- 87" max wrap height
- 0 12 RPM turntable speed
- Schneider Electric variable frequency drives
- PLC controlled

Power requirement: 110VAC / 60Hz