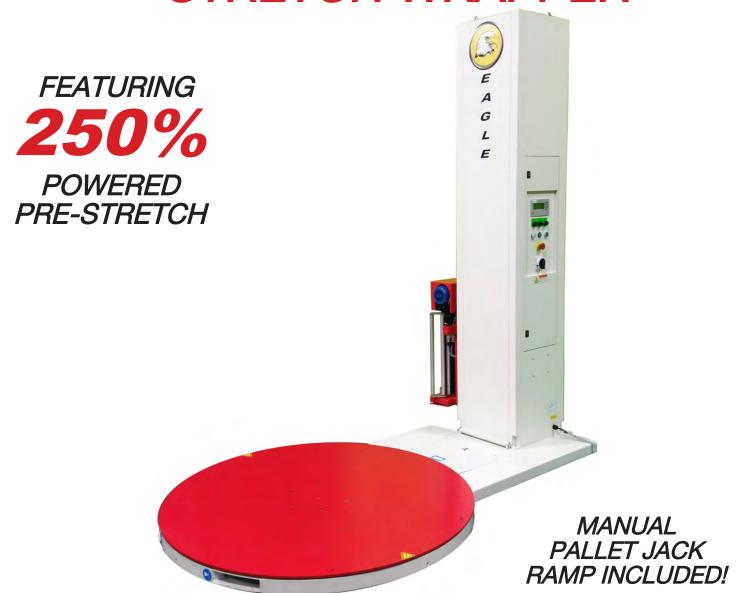

# EAGLE 2000B STRETCH WRAPPER

ALL MACHINES AND PARTS STOCKED IN AKRON, OHIO

### **Standard Features**

- Semi-automatic or manual operation
- Simplified control panel for easy operation
- ALHS (Auto Load-Height Sensor) photo eye
- 250% Powered pre-stretch / 20" film carriage
- Soft start/stop turntable
- Manual pallet jack ramp

## **Specifications**

- 59" diameter / 10mm thick turntable
- 87" max wrap height
- 0 12 RPM turntable speed
- Schneider Electric variable frequency drives
- PLC controlled

Power requirement: 110VAC / 60Hz

Max. load: 5,000lbs Machine weight: 1,100lbs

\* 3-year parts warranty \*

(unlimited cycles)