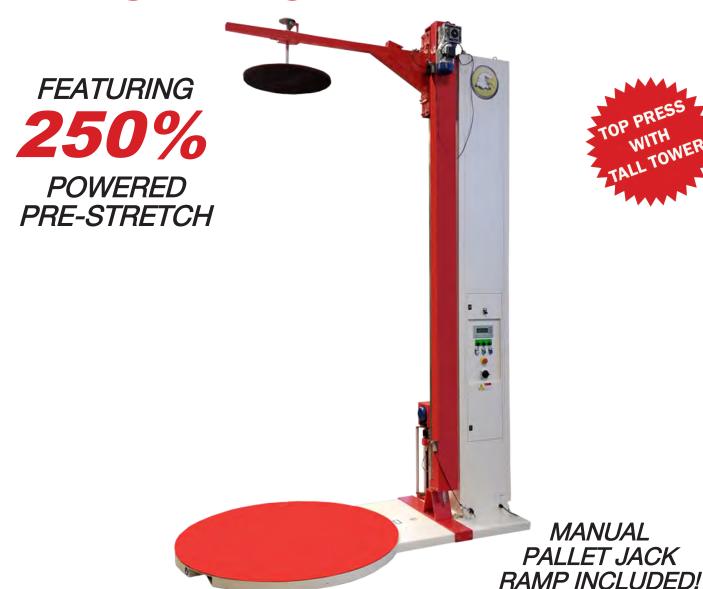

# EAGLE 2000BEP STRETCH WRAPPER

### **Standard Features**

- Semi-automatic or manual operation
- Simplified control panel for easy operation
- ALHS (Auto Load-Height Sensor) photo eye
- 250% Powered pre-stretch / 20" film carriage
- Soft start/stop turntable
- Manual pallet jack ramp

(24) Heavy-Duty Sealed Bearing Nylon Rollers

24" Diameter Top Press

# **Specifications**

- 59" diameter / 10mm thick turntable
- 120" Max wrap height
- 0 12 RPM turntable speed
- Schneider Electric variable frequency drives
- PLC controlled

Power requirement: 110VAC / 60Hz Max. Pallet Size: 48" (L) x 48" (W) x 120" (H)

Max. load: 5,000lbs

\* 3-year parts warranty \*

(unlimited cycles)

Film Carriage Assembly

**Control Panel** 