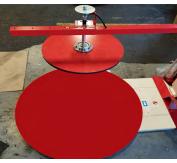

570 Wolf Ledges Parkway, Akron, OH 44311 Phone: (330) 253-5800 | Fax: (330) 253-5805 Online at www.Berran.com





IN THE USA

# EAGLE 2000BEP STRETCH WRAPPER





## **BERRAN** INDUSTRIAL GROUP, INC.

570 Wolf Ledges Parkway, Akron, OH 44311 | Phone: (330) 253-5800 | Fax: (330) 253-5805

### **Standard Features**

- Semi-automatic or manual operation
- Simplified control panel for easy operation
- ALHS (Auto Load-Height Sensor) photo eye
- 250% Powered pre-stretch / 20" film carriage
- Soft start/stop turntable
- Manual pallet jack ramp



(24) Heavy-Duty Sealed Bearing Nylon Rollers



24" Diameter Top Press

# **Specifications**

- 59" diameter / 10mm thick turntable
- 120" Max wrap height
- 0 12 RPM turntable speed
- Schneider Electric variable frequency drives
- PLC controlled

Power requirement: 110VAC / 60Hz Max. Pallet Size: 48" (L) x 48" (W) x 120" (H)

Max. load: 5,000lbs

\* 3-year parts warranty \*

(unlimited cycles)



Film Carriage Assembly



**Control Panel** 

# **1HP Electric Motor**

## Dimensions



### **DISTRIBUTED BY**



1-800-826-4405 www.rocketindustrial.com