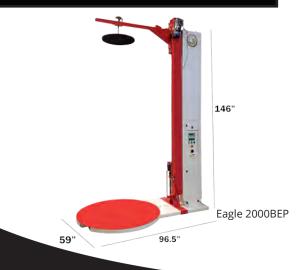

# EAGLE 2000BEP STRETCH WRAPPER

### **Standard Features**

- Semi-automatic or manual operation
- Simplified control panel for easy operation
- ALHS (Auto Load-Height Sensor) photo eye
- 250% Powered pre-stretch / 20" film carriage
- Soft start/stop turntable
- Manual pallet jack ramp

# **Specifications**

- 59" diameter / 10mm thick turntable
- 120" Max wrap height
- 0 12 RPM turntable speed
- Schneider Electric variable frequency drives
- PLC controlled

Power requirement: 110VAC / 60Hz Max. Pallet Size: 48" (L) x 48" (W) x 120" (H)

Max. load: 5,000lbs

\* 3-year parts warranty \*

(unlimited cycles)

Film Carriage Assembly

**Control Panel** 

## Dimensions